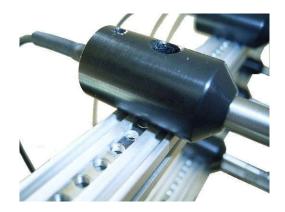

## **MICROPHONE ARRAY**

• **flexible** - built from extruded aluminum profile using pre-threaded mounting rails (1/5" spacing) or single locking nuts.

• **light weight** - 4x4 array total weight 2 lbs. (0,9 kg) includes microphones, add 0.5 oz (16grams) for additional microphone and clamp, add 8 oz (100grams) for additional horizontal rail to e.g. build a 5x5 array.

• **easy to reconfigure** for custom microphone to microphone spacing.

- economically priced 4x4 array, includes array microphones, standard cables, frame and mechanics.
- runs out of the box includes all necessary tools for configuration and mounting.