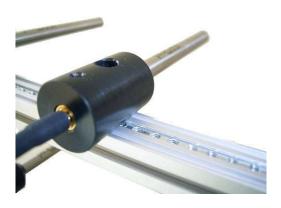

## **MICROPHONE ARRAY**

• **flexible** - built from extruded aluminum profile using pre-threaded mounting rails (1/5" spacing) or single locking nuts.

• **light weight** - 4x4 array total weight 2 lbs. (0,9 kg) includes microphones, add 0.5 oz (16grams) for additional microphone and clamp, add 8 oz (100grams) for additional horizontal rail to e.g. build a 5x5 array.

• **easy to reconfigure** for custom microphone to microphone spacing.

- economically priced 4x4 array, includes array microphones, standard cables, frame and mechanics.
- runs out of the box includes all necessary tools for configuration and mounting.