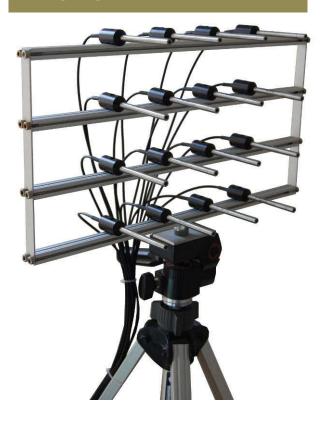

## **MICROPHONE ARRAY**

• **flexible** - built from extruded aluminum profile using pre-threaded mounting rails (1/5" spacing) or single locking nuts.

• **light weight** - 4x4 array total weight 2 lbs. (0,9 kg) includes microphones, add 0.5 oz (16grams) for additional microphone and clamp, add 8 oz (100grams) for additional horizontal rail to e.g. build a 5x5 array.

• **easy to reconfigure** for custom microphone to microphone spacing.

- economically priced 4x4 array, includes array microphones, standard cables, frame and mechanics.
- runs out of the box includes all necessary tools for configuration and mounting.

Total weight 4x4 array as shown including cable weight: 3.5 lbs (1,5 kg).

Ordering information: REQUEST A QUOTE

Page 28 iSEMcon GmbH