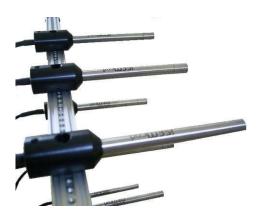

## **MICROPHONE ARRAY**

• **flexible** - built from extruded aluminum profile using pre-threaded mounting rails (1/5" spacing) or single locking nuts.

• **light weight** - 4x4 array total weight 2 lbs. (0,9 kg) includes microphones, add 0.5 oz (16grams) for additional microphone and clamp, add 8 oz (100grams) for additional horizontal rail to e.g. build a 5x5 array.

• **easy to reconfigure** for custom microphone to microphone spacing.

- economically priced 4x4 array, includes array microphones, standard cables, frame and mechanics.
- runs out of the box includes all necessary tools for configuration and mounting.