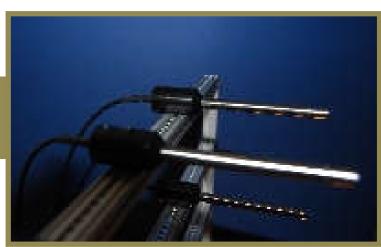

## **MICROPHONE ARRAY**

• **flexible** - built from extruded aluminum profile using pre-threaded mounting rails (1/5" spacing) or single locking nuts.

• **light weight** - 4x4 array total weight 2 lbs. (0,9 kg) includes microphones, add 0.5 oz (16grams) for additional microphone and clamp, add 8 oz (100grams) for additional horizontal rail to e.g. build a 5x5 array.

• **easy to reconfigure** for custom microphone to microphone spacing.

- economically priced 4x4 array, includes array microphones, standard cables, frame and mechanics.
- runs out of the box includes all necessary tools for configuration and mounting.